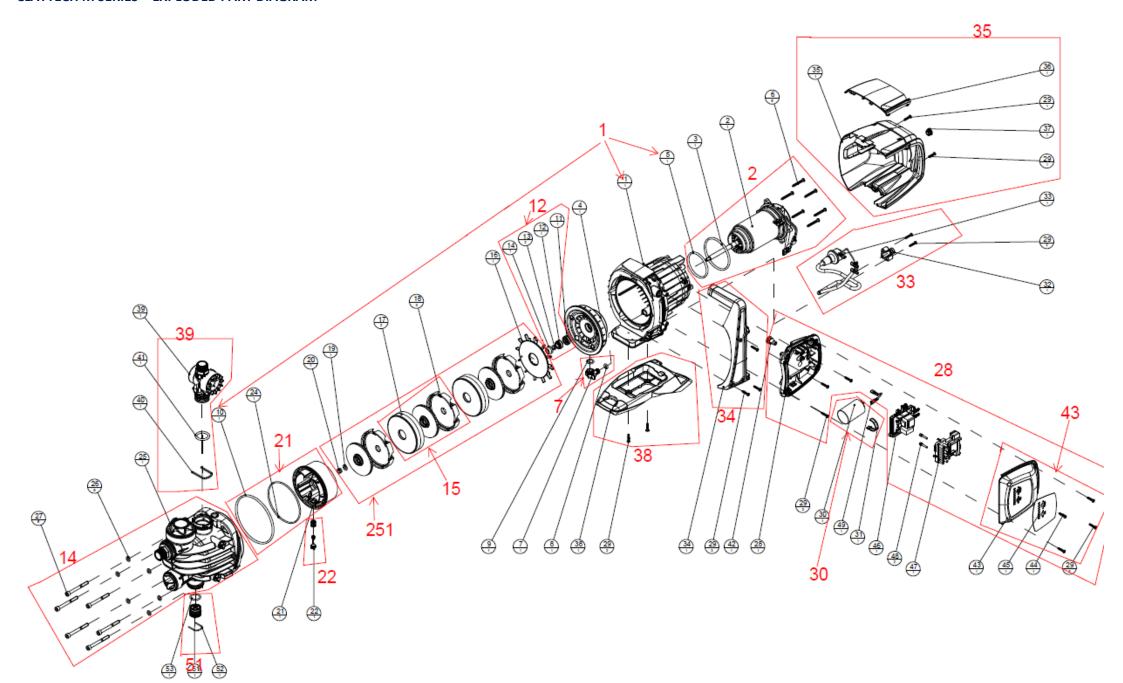

| CLAYTECH M3 PUMP |        |            |                                       |  |
|------------------|--------|------------|---------------------------------------|--|
| #                | Pronto | Code       | Description                           |  |
| 1                | 807913 | SP00002305 | (SP)KITFLANGE                         |  |
| 2                | -      | SP00002933 | (SP)KIT M OTOR H80 ASS.Y              |  |
| 3                | 807910 | SP00002287 | ( SP) KIT N ON RETURN VALVE KNOB BLUE |  |
| 4                | 807906 | SP00002279 | ( SP)K IT N ON RETURN VALVE           |  |
| 5                | 807843 | SP00002280 | (SP)KIT FILTER WITH CAP               |  |
| 7                | 807842 | SP00002278 | ( SP)K IT DRAIN AGE PIPE              |  |
| 11               | -      | SP00002934 | (SP)KIT SHAFT SEAL                    |  |
| 12               | 807909 | SP00002285 | ( SP)K IT PLUG 1/4" BLUE              |  |
| 14               | 807912 | SP00002303 | (SP)KITPUMPBODY                       |  |
| 15               | 702266 | R00005327  | (SP)K IT STAGE ASS.Y                  |  |
| 18               | 807844 | SP00002283 | (SP)KIT tools cap                     |  |
| 20               | 807845 | SP00002284 | ( SP)K IT CON NECTION GAS 1" BLUE     |  |
| 21               | -      | SP00002936 | (SP) KIT SELFPRIM ING FLANGE          |  |
| 22               | -      | SP00002937 | ( SP) KIT SELFPRIMING SHUTTER         |  |
| 23               | -      | SP00002938 | (SP) KITBOX                           |  |
| 28               | -      | SP00002312 | (SP)KITTERMINAL BOARD TALLAS          |  |
| 30               | 807847 | SP00002300 | ( SP)K IT CAPACITOR                   |  |
| 33               | 807907 | SP00002281 | ( SP)K IT POWER CABLE SCHUKO PLUG     |  |
| 34               | 807904 | SP00002274 | ( SP)K IT HANDLE DIV                  |  |
| 35               | 807905 | SP00002276 | (SP)KITMOTORCOVERBLUE                 |  |
| 38               | 807908 | SP00002282 | (SP)KITPUMPBASE                       |  |
| 39               | 807851 | SP00002314 | (SP)KITSENSOR                         |  |
| 43               | 807849 | SP00002311 | (SP)KITTERMINALBOXCOVERTALLAS         |  |
| 46               | 807850 | SP00002313 | (SP)KIT CONTROL UNIT                  |  |
| 51               | 807846 | SP00002286 | ( SP) PUMP BODY PLUG                  |  |
| 251              | -      | SP00002935 | (SP) KIT H YDRAULICS                  |  |

| CLAYTECH M6 PUMP |        |            |                                      |  |
|------------------|--------|------------|--------------------------------------|--|
| #                | Pronto | Code       | Description                          |  |
| 1                | 807913 | SP00002305 | (SP)KIT FLANGE                       |  |
| 2                |        | SP00002940 | (SP)KIT MOTOR H80 ASS.Y              |  |
| 3                | 807910 | SP00002287 | ( SP) KIT NON RETURN VALVE KNOB BLUE |  |
| 4                | 807906 | SP00002279 | ( SP)K IT NON RETURN VALVE           |  |
| 5                | 807843 | SP00002280 | ( SP)K IT FILTER W ITH CAP           |  |
| 7                | 807842 | SP00002278 | ( SP)K IT DRAIN AGE PIPE             |  |
| 11               | -      | SP00002934 | (SP)KIT SHAFT SEAL                   |  |
| 12               | 807909 | SP00002285 | (SP)KIT PLUG 1/4" BLUE               |  |
| 15               | -      | SP00002939 | (SP)KIT STAGE ASS.Y                  |  |
| 14               | 807912 | SP00002303 | (SP)KIT PUM P BODY                   |  |
| 18               | 807844 | SP00002283 | (SP)KIT tools cap                    |  |
| 20               | 807845 | SP00002284 | ( SP)K IT CONNECTION GAS 1" BLUE     |  |
| 21               |        | SP00002936 | ( SP) KIT SELFPRIMING FLANGE         |  |
| 22               |        | SP00002937 | (SP) KIT SELF-PRIMING SHUTTER        |  |
| 23               |        | SP00002938 | (SP) KITBOX                          |  |
| 28               |        | SP00002312 | (SP)KIT TERMIN AL BOARD TALLAS       |  |
| 30               | 807841 | SP00002275 | ( SP)K IT CAPACITOR                  |  |
| 33               | 807907 | SP00002281 | ( SP)K IT POWER CABLE SCHUKO PLUG    |  |
| 34               | 807904 | SP00002274 | ( SP)K IT HANDLE DIV                 |  |
| 35               | 807905 | SP00002276 | ( SP)K IT MOTOR COVER BLUE           |  |
| 38               | 807908 | SP00002282 | (SP)KIT PUM PBA SE                   |  |
| 39               | 807851 | SP00002314 | (SP)KIT SEN SOR                      |  |
| 43               | 807849 | SP00002311 | (SP)KIT TERMIN AL BOX COVER TALLAS   |  |
| 46               | 807850 | SP00002313 | (SP)KIT CONTROL UNIT                 |  |
| 51               | 807846 | SP00002286 | (SP) PUM P BODY PLUG                 |  |
| 251              |        | SP00002941 | (SP) KIT H YDRAULICS                 |  |