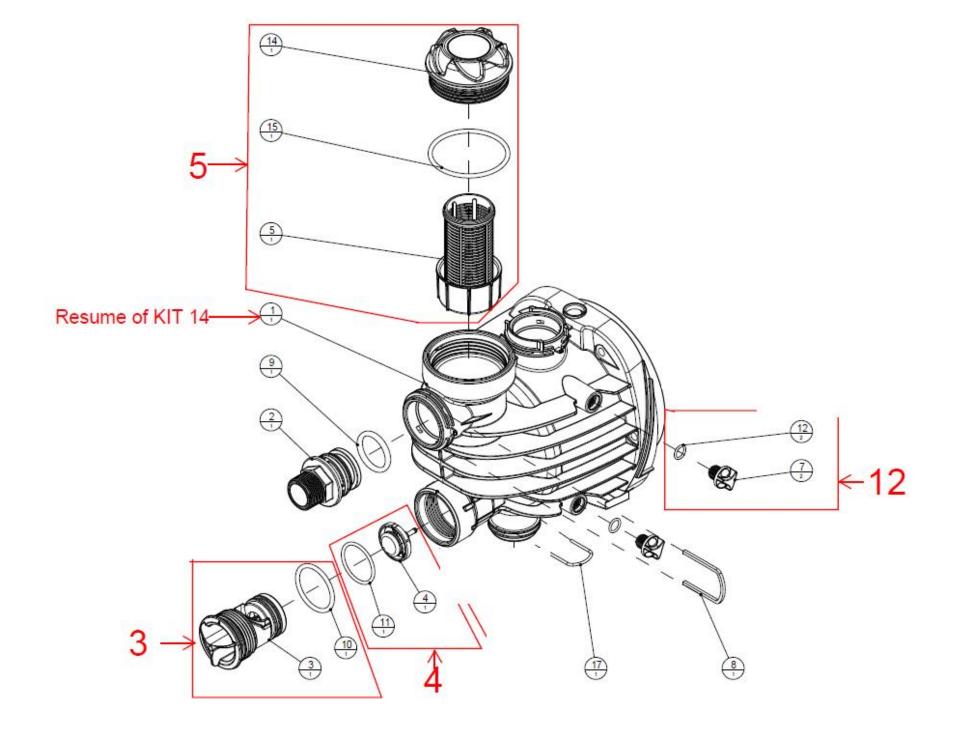

| CLAYTECH M3 PUMP |        |            |                                       |  |
|------------------|--------|------------|---------------------------------------|--|
| #                | Pronto | Code       | Description                           |  |
| 1                | 807913 | SP00002305 | (SP)KITFLANGE                         |  |
| 2                | -      | SP00002933 | (SP)KIT M OTOR H80 ASS.Y              |  |
| 3                | 807910 | SP00002287 | ( SP) KIT N ON RETURN VALVE KNOB BLUE |  |
| 4                | 807906 | SP00002279 | ( SP)K IT N ON RETURN VALVE           |  |
| 5                | 807843 | SP00002280 | (SP)KIT FILTER WITH CAP               |  |
| 7                | 807842 | SP00002278 | ( SP)K IT DRAIN AGE PIPE              |  |
| 11               | -      | SP00002934 | (SP)KIT SHAFT SEAL                    |  |
| 12               | 807909 | SP00002285 | ( SP)K IT PLUG 1/4" BLUE              |  |
| 14               | 807912 | SP00002303 | (SP)KITPUMPBODY                       |  |
| 15               | 702266 | R00005327  | (SP)K IT STAGE ASS.Y                  |  |
| 18               | 807844 | SP00002283 | (SP)KIT tools cap                     |  |
| 20               | 807845 | SP00002284 | ( SP)K IT CON NECTION GAS 1" BLUE     |  |
| 21               | -      | SP00002936 | (SP) KIT SELFPRIM ING FLANGE          |  |
| 22               | -      | SP00002937 | ( SP) KIT SELFPRIMING SHUTTER         |  |
| 23               | -      | SP00002938 | (SP) KITBOX                           |  |
| 28               | -      | SP00002312 | (SP)KITTERMINAL BOARD TALLAS          |  |
| 30               | 807847 | SP00002300 | ( SP)K IT CAPACITOR                   |  |
| 33               | 807907 | SP00002281 | ( SP)K IT POWER CABLE SCHUKO PLUG     |  |
| 34               | 807904 | SP00002274 | ( SP)K IT HANDLE DIV                  |  |
| 35               | 807905 | SP00002276 | (SP)KITMOTORCOVERBLUE                 |  |
| 38               | 807908 | SP00002282 | (SP)KITPUMPBASE                       |  |
| 39               | 807851 | SP00002314 | (SP)KITSENSOR                         |  |
| 43               | 807849 | SP00002311 | (SP)KITTERMINALBOXCOVERTALLAS         |  |
| 46               | 807850 | SP00002313 | (SP)KIT CONTROL UNIT                  |  |
| 51               | 807846 | SP00002286 | ( SP) PUMP BODY PLUG                  |  |
| 251              | -      | SP00002935 | (SP) KIT H YDRAULICS                  |  |

| CLAYTECH M6 PUMP |        |            |                                      |  |
|------------------|--------|------------|--------------------------------------|--|
| #                | Pronto | Code       | Description                          |  |
| 1                | 807913 | SP00002305 | (SP)KIT FLANGE                       |  |
| 2                |        | SP00002940 | (SP)KIT MOTOR H80 ASS.Y              |  |
| 3                | 807910 | SP00002287 | ( SP) KIT NON RETURN VALVE KNOB BLUE |  |
| 4                | 807906 | SP00002279 | ( SP)K IT NON RETURN VALVE           |  |
| 5                | 807843 | SP00002280 | ( SP)K IT FILTER W ITH CAP           |  |
| 7                | 807842 | SP00002278 | ( SP)K IT DRAIN AGE PIPE             |  |
| 11               | -      | SP00002934 | (SP)KIT SHAFT SEAL                   |  |
| 12               | 807909 | SP00002285 | (SP)KIT PLUG 1/4" BLUE               |  |
| 15               | -      | SP00002939 | (SP)KIT STAGE ASS.Y                  |  |
| 14               | 807912 | SP00002303 | (SP)KIT PUM P BODY                   |  |
| 18               | 807844 | SP00002283 | (SP)KIT tools cap                    |  |
| 20               | 807845 | SP00002284 | ( SP)K IT CONNECTION GAS 1" BLUE     |  |
| 21               |        | SP00002936 | ( SP) KIT SELFPRIMING FLANGE         |  |
| 22               |        | SP00002937 | (SP) KIT SELF-PRIMING SHUTTER        |  |
| 23               |        | SP00002938 | (SP) KITBOX                          |  |
| 28               |        | SP00002312 | (SP)KIT TERMIN AL BOARD TALLAS       |  |
| 30               | 807841 | SP00002275 | ( SP)K IT CAPACITOR                  |  |
| 33               | 807907 | SP00002281 | ( SP)K IT POWER CABLE SCHUKO PLUG    |  |
| 34               | 807904 | SP00002274 | ( SP)K IT HANDLE DIV                 |  |
| 35               | 807905 | SP00002276 | ( SP)K IT MOTOR COVER BLUE           |  |
| 38               | 807908 | SP00002282 | (SP)KIT PUM PBA SE                   |  |
| 39               | 807851 | SP00002314 | (SP)KIT SEN SOR                      |  |
| 43               | 807849 | SP00002311 | (SP)KIT TERMIN AL BOX COVER TALLAS   |  |
| 46               | 807850 | SP00002313 | (SP)KIT CONTROL UNIT                 |  |
| 51               | 807846 | SP00002286 | (SP) PUM P BODY PLUG                 |  |
| 251              |        | SP00002941 | (SP) KIT H YDRAULICS                 |  |